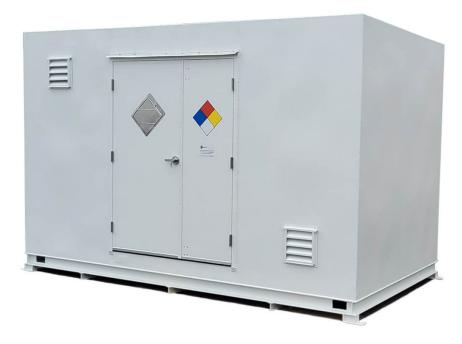

## 10' X 8' X 9' - Hazmat Storage Building - Non-Combustible SKU# 9510-WH

Storage lockers are the best way to contain flammable liquids while saving valuable plant space. These durable units are suitable for outdoor use in the toughest environments. Standard features include:

- Passive Ventilation
- 90 mph Wind Rating
- Galvanized grating
- Spill compliant sump
- Lockable, hinged doors
- Exterior grounding lug
- Anchoring point
- NFPA 704 Placard

| Technical Data      |                                                 |
|---------------------|-------------------------------------------------|
| Exterior Dimensions | 10' x 8' x 9'H                                  |
| Interior Dimensions | 116" x 92" x 92"H                               |
| Sump Capacity       | 277 gal                                         |
| Load Capacity       | 500 psf                                         |
| Weight              | 4000 lbs                                        |
| Door                | 1 – 60" x 80" Double Door                       |
| Regulations         | EPA 40 CFR 264.175, NFPA 30, NFPA 70, NFPA 400, |
|                     | IBC, UFC, UBC and IFC                           |